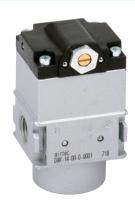

# **Soft start valve DAK**

## **Technical details**

Temperature range0°C ... +60°CInput range2.5 ... 16 barMountingarbitraryMediumcompressed air according to ISO 8573-1:2010, neutral gasesMaterialsBody: zinc diecasting, seals: NBR, inner parts: plastic, stainless steel and brass