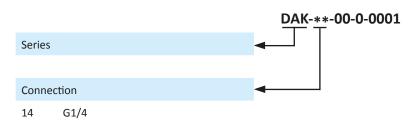

## Order code

## **Technical data**

| Model-no.:    | DAK-14 |
|---------------|--------|
| Connection    | G1/4   |
| Flow (NI/min) | 2250   |
| Weight (kg)   | 0.42   |