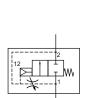

# **Soft start valve DAK**



## **Technical details**

Temperature range0°C ... +60°CInput range2.5 ... 16 barMountingarbitraryMediumcompressed air according to ISO 8573-1:2010, neutral gasesMaterialsBody: zinc diecasting, seals: NBR, inner parts: plastic, stainless steel and brass

Poppet valve, operated by secondary pressure. The filling time is adjustable.





## Order code



## **Technical data**

| Model-no.:    | DAK-14 |
|---------------|--------|
| Connection    | G1/4   |
| Flow (NI/min) | 2250   |
| Weight (kg)   | 0.42   |

#### **Accessories**

#### **Coupling kits KPK**



Mounting brackets WK



Details: see page 12-53

12-50 Subject to change